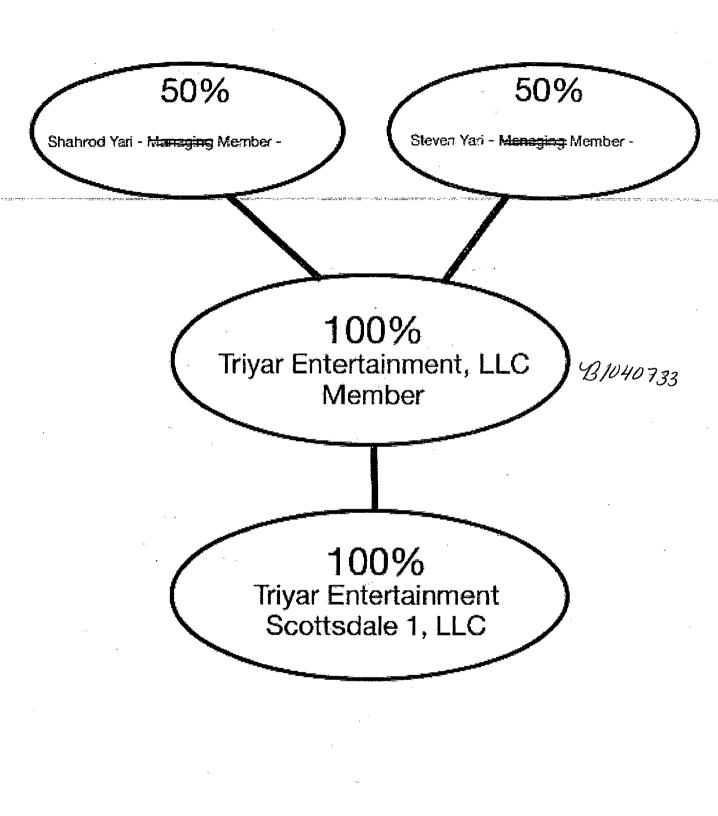

7. If the corporation/ L.L.C are owned by another entity, attach an Organizational **FLOWCHART** showing the structure of the ownership. Attach additional sheets as needed in order to disclose the Officers, Directors, Members, Managers, Partners, Stockholders and percentage owners of those entities.