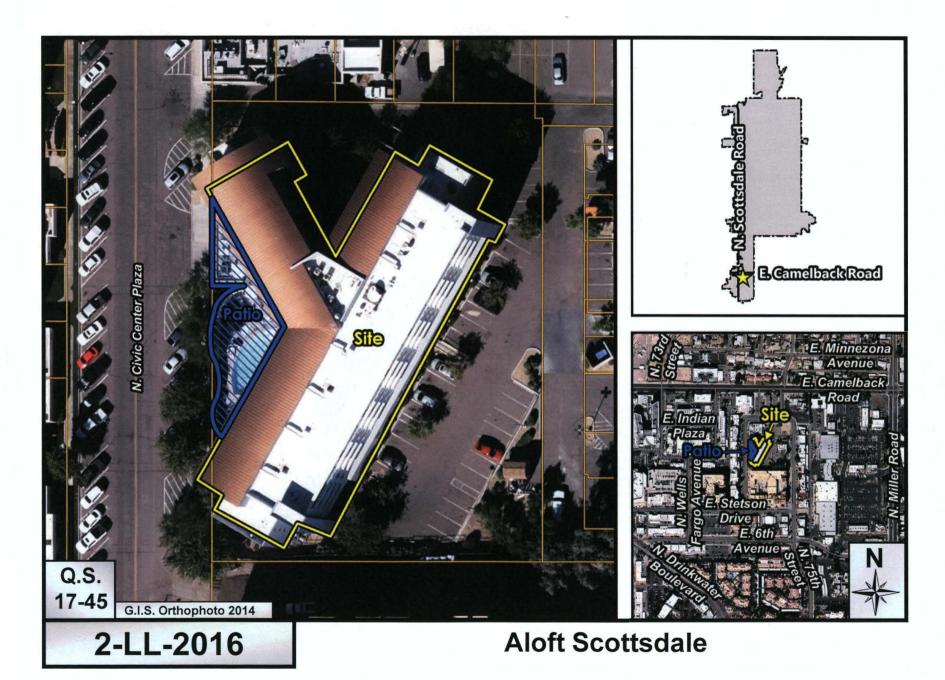

#### LOCATION

4415 N Civic Center Plaza

#### **Resort Operations.**

This owner intends to continue operating this location as a resort with an ancillary restaurant. This establishment is 61,316 sq. ft. The restaurant portion of the hotel is approximately 3,644 sq. ft. including a 1,232 sq. ft. patio.

#### Zoning.

This site is zoned Downtown District Office/Residential Type 2 with the Downtown Overlay (D/OR-2 DO). The D/OR-2 DO district allows hotel/motel uses.