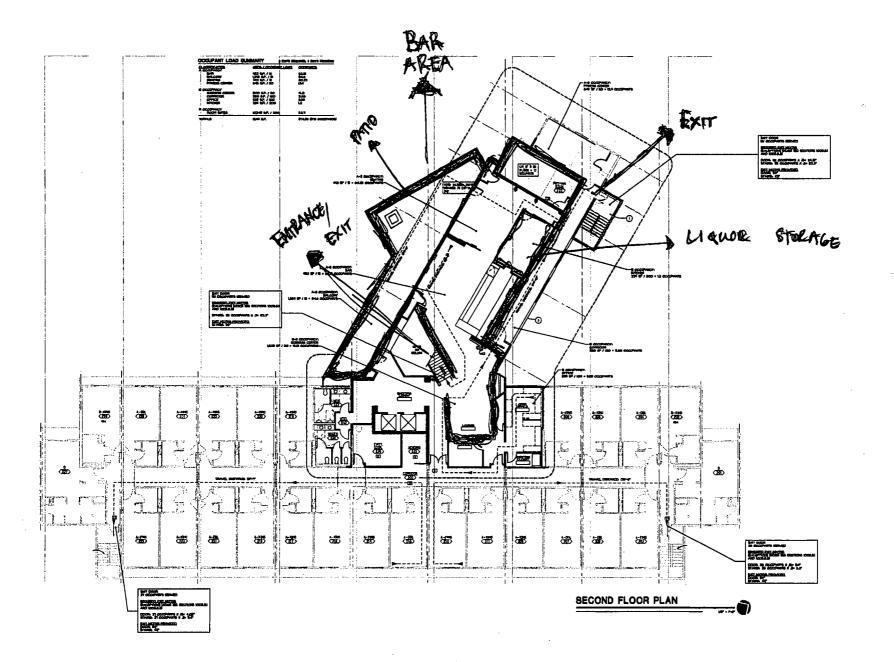

#### **Resort Operations.**

This owner intends to continue operating this location as a resort with an ancillary restaurant. This establishment is 61,316 sq. ft. The restaurant portion of the hotel is approximately 3,644 sq. ft. including a 1,232 sq. ft. patio.

#### Zoning.

This site is zoned Downtown District Office/Residential Type 2 with the Downtown Overlay (D/OR-2 DO). The D/OR-2 DO district allows hotel/motel uses.