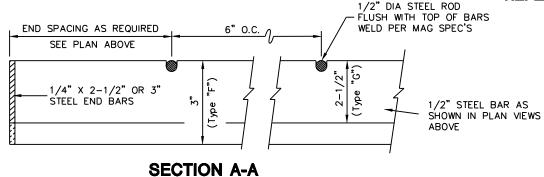

## NOTES:

- ALL MATERIALS AND FABRICATION TO BE AS SPECIFIED IN MAG STANDARD DETAIL NO. 540-2.
- MAXIMUM TOTAL DIMENSION BETWEEN OUTSIDE OF GRATE AND INSIDE OF FRAME SHALL NOT EXCEED 3/8".

| TYPE | "G" GRATE       | DIMENSIONS      |
|------|-----------------|-----------------|
|      | SINGLE<br>GRATE | DOUBLE<br>GRATE |
| A    | 2'-2"           | 4'-3 1/2"       |
| B    | 2'-2"           | 2'-2"           |
| 0    | 2-11/16"        | 2-5/16"         |
| 0    | 0'-4"           | 0'-3 3/4"       |
|      |                 |                 |