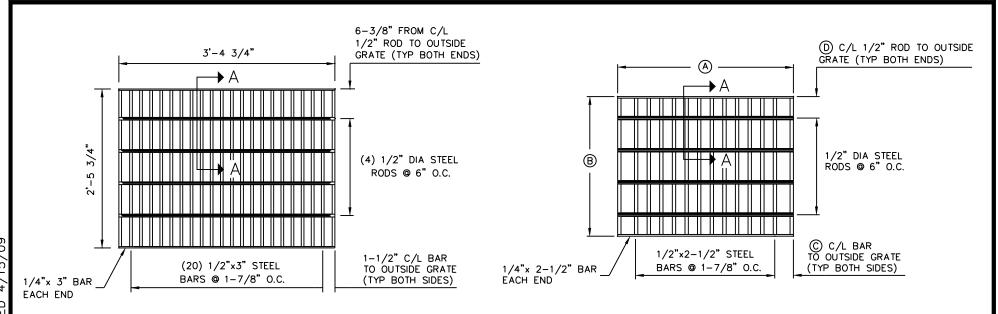

## GRATE FOR TYPE "F" CATCH BASIN REPLACES GRATE SHOWN IN MAG STD. DETAIL 535

## GRATE FOR TYPE "G" & "H" CATCH BASINS REPLACES GRATE SHOWN IN MAG STD. DETAILS 537/539

## NOTES:

- ALL MATERIALS AND FABRICATION TO BE AS SPECIFIED IN MAG STANDARD DETAIL NO. 540-2.
- MAXIMUM TOTAL DIMENSION BETWEEN OUTSIDE OF GRATE AND INSIDE OF FRAME SHALL NOT EXCEED 3/8".

| TYPE | "G" GRATE       | DIMENSIONS      |
|------|-----------------|-----------------|
|      | SINGLE<br>GRATE | DOUBLE<br>GRATE |
| A    | 2'-2"           | 4'-3 1/2"       |
| B    | 2'-2"           | 2'-2"           |
| 0    | 2-11/16"        | 2-5/16"         |
| 0    | 0'-4"           | 0'-3 3/4"       |
|      |                 |                 |