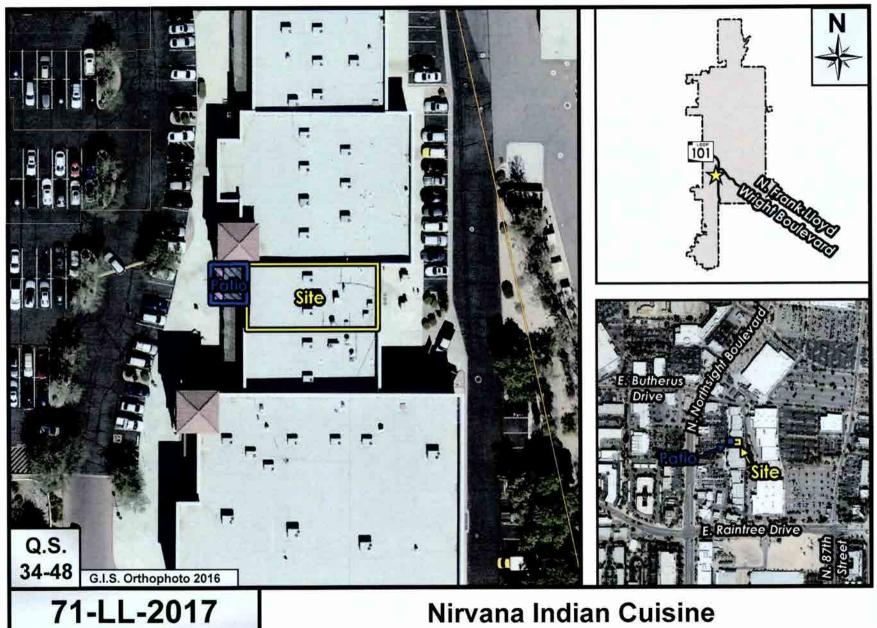

## LOCATION

14891 N. Northsight Blvd., Suite 119

## A.R.S. Section 4-205.02 and R19-1-206 Criteria for Restaurant Operations.

This owner intends to operate this location as a restaurant according to the applicant's responses to the State's Restaurant Operation Plan categories: Personnel, Equipment, Menu, Live Entertainment, Bar Games/Televisions, Name of Establishment, Bar Seating Area and Dinnerware. This establishment is 4,800 sq. ft. in size, plus an existing 300 sq. ft. patio. The bar service area is 380 sq. ft. or 13% of gross floor area, and the kitchen area is 1,000 sq. ft. or 21% of the gross floor area. The operational characteristics and floor plan qualify as a restaurant.

### Zoning

This site is zoned C-2 (Central Business District). The C-2 district allows restaurants/retail sales as a permitted use. The applicant has been notified of the City's expectation that the business will operate as a restaurant as defined by City Code.