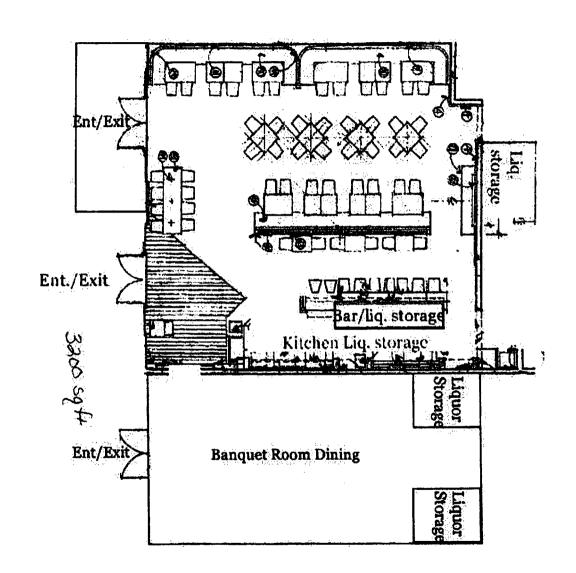

## A.R.S. Section 4-205.02 and R19-1-206 Criteria for Restaurant Operations.

This owner intends to operate this location as a restaurant according to the applicant's responses to the State's Restaurant Operation Plan categories: Personnel, Equipment, Menu, Live Entertainment, Bar Games/Televisions, Name of Establishment, Bar Seating Area and Dinnerware. This establishment is 4,800 sq. ft. in size, plus an existing 300 sq. ft. patio. The bar service area is 380 sq. ft. or 13% of gross floor area, and the kitchen area is 1,000 sq. ft. or 21% of the gross floor area. The operational characteristics and floor plan qualify as a restaurant.