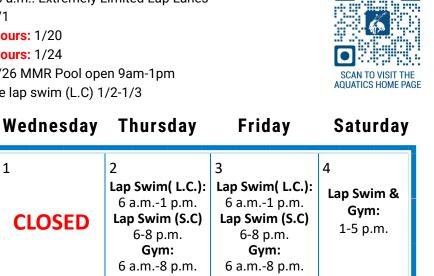

#### **ANNOUNCEMENTS:**

Mon-Fri, 6-8 a.m.: Extremely Limited Lap Lanes •

**CLOSED:** 1/1 •

Tuesday

•

# January

Т

Monday

Sunday

Alternate Hours: 1/24 •

Alternate Hours: 1/20

- CLOSED: 1/26 MMR Pool open 9am-1pm •
- Long course lap swim (L.C) 1/2-1/3 •

|                                                                         |                                                                                 |                                                                                 | 1<br>CLOSED                                                       | 2<br>Lap Swim( L.C.):<br>6 a.m1 p.m.<br>Lap Swim (S.C)<br>6-8 p.m.<br>Gym:<br>6 a.m8 p.m. | 3<br>Lap Swim( L.C.):<br>6 a.m1 p.m.<br>Lap Swim (S.C)<br>6-8 p.m.<br>Gym:<br>6 a.m8 p.m. | 4<br><b>Lap Swim &amp;</b><br><b>Gym:</b><br>1-5 p.m.  |
|-------------------------------------------------------------------------|---------------------------------------------------------------------------------|---------------------------------------------------------------------------------|-------------------------------------------------------------------|-------------------------------------------------------------------------------------------|-------------------------------------------------------------------------------------------|--------------------------------------------------------|
| 5<br>Lap Swim &<br>Gym:<br>9 a.m1 p.m.<br>Dive Hour<br>12 p.m.– 1 p.m.  | 6<br>Lap Swim:<br>6 a.m1 p.m.<br>6-8 p.m.<br>Gym:<br>6 a.m8 p.m.                | 7<br><b>Lap Swim:</b><br>6 a.m1 p.m.<br>6-8 p.m.<br><b>Gym:</b><br>6 a.m8 p.m.  | 8<br>6 a.m1 p.m.<br>6-8 p.m.<br><b>Gym:</b><br>6 a.m8 p.m.        | 9<br><b>Lap Swim:</b><br>6 a.m1 p.m.<br>6-8 p.m.<br><b>Gym:</b><br>6 a.m8 p.m.            | 10<br>Lap Swim:<br>6 a.m1 p.m.<br>6-8 p.m.<br>Gym:<br>6 a.m8 p.m.                         | 11<br>Lap Swim &<br>Gym:<br>1-5 p.m.                   |
| 12<br>Lap Swim &<br>Gym:<br>9 a.m1 p.m.<br>Dive Hour<br>12 p.m.– 1 p.m. | 13<br><b>Lap Swim:</b><br>6 a.m1 p.m.<br>6-8 p.m.<br><b>Gym:</b><br>6 a.m8 p.m. | 14<br><b>Lap Swim:</b><br>6 a.m1 p.m.<br>6-8 p.m.<br><b>Gym:</b><br>6 a.m8 p.m. | 15<br>Lap Swim:<br>6 a.m1 p.m.<br>6-8 p.m.<br>Gym:<br>6 a.m8 p.m. | 16<br>Lap Swim:<br>6 a.m1 p.m.<br>6-8 p.m.<br>Gym:<br>6 a.m8 p.m.                         | 17<br>Lap Swim:<br>6 a.m1 p.m.<br>6-8 p.m.<br>Gym:<br>6 a.m8 p.m.                         | 18<br>Lap Swim &<br>Gym:<br>1-5 p.m.                   |
| 19<br>Lap Swim &<br>Gym:<br>9 a.m1 p.m.<br>Dive Hour<br>12 p.m.– 1 p.m. | 20<br>Alternate Hours<br>Lap Swim &<br>Gym:<br>1 p.m5 p.m.                      | 21<br>Lap Swim:<br>6 a.m1 p.m.<br>6-8 p.m.<br>Gym:<br>6 a.m8 p.m.               | 22<br>Lap Swim:<br>6 a.m1 p.m.<br>6-8 p.m.<br>Gym:<br>6 a.m8 p.m. | 23<br>Lap Swim:<br>6 a.m1 p.m.<br>6-8 p.m.<br>Gym:<br>6 a.m8 p.m.                         | 24<br>Alternate<br>Hours<br>Lap Swim &<br>Gym:<br>6 a.m.– 1 p.m.                          | 25<br><b>Lap Swim &amp;</b><br><b>Gym:</b><br>1-5 p.m. |
| 26<br>CLOSED.                                                           | 27<br>Lap Swim:<br>6 a.m1 p.m.<br>6-8 p.m.<br>Gym:<br>6 a.m8 p.m.               | 28<br>Lap Swim:<br>6 a.m1 p.m.<br>6-8 p.m.<br>Gym:<br>6 a.m8 p.m.               | 29<br>Lap Swim:<br>6 a.m1 p.m.<br>6-8 p.m.<br>Gym:<br>6 a.m8 p.m. | 30                                                                                        | 31                                                                                        |                                                        |