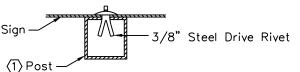

### Detail A Sign Mounting

## 3/8" Steel Drive Rivet

Note: Aluminum rivets are

not acceptable.

① Post
② Sleeve
3 Anchor
3/8" Steel Drive Rivet