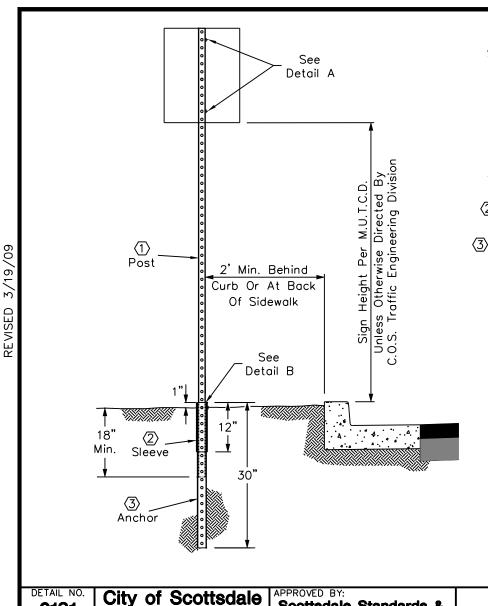

# Legend

- (1) Post 1-3/4" x 1-3/4" Square Perforated 0.105" Galvanized Steel Tubing (Green Finish)
- ② Sleeve 2-1/4" x 2-1/4" x 12", Square Perforated 0.105 Galvanized Steel Tubing
- (3) Anchor 2" x 2" x 30", Square Perforated 0.105" Galvanized Steel Tubing

#### NOTE:

 Sign Post, Sleeve And Anchor Shall Be As Per COS Specification Section 402.3

2131 City of Scottsdale Standard Details

Scottsdale Standards & Specifications Committee

SIGN POST INSTALLATION

DETAIL NO. **2131**