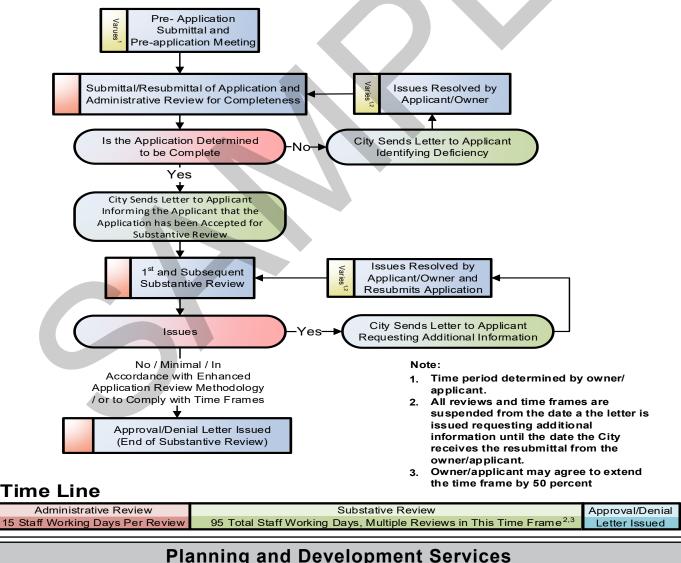

# **Development Application Process**

Enhanced Application Review

Accessory Dwelling Unit (AD), Multi-Family Conversion (MC)

### Enhanced Application Review Methodology

Within the parameters of the Regulatory Bill-of-Rights of the Arizona Revised Statutes, the Enhanced Application Review method is intended to increase the likelihood that the applicant will obtain an earlier favorable written decision or recommendation upon completion of the city's reviews. To accomplish this objective, the Enhanced Application Review allows:

the applicant and City staff to maintain open and frequent communication (written, electronic, telephone, meeting, etc.) during the application review;

City staff and the applicant to collaboratively work together regarding an application; and

City staff to make requests for additional information and the applicant to submit revisions to address code, ordinance, or policy deficiencies in an expeditious manner.

Generally, the on-going communication and the collaborative work environment will allow the review of an application to be expedited within the published Staff Review Time frames.